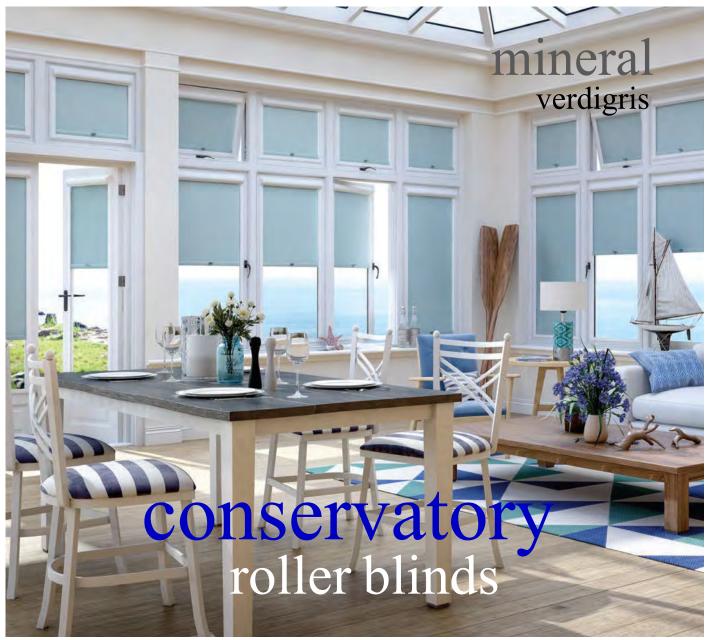

# modern, stylish & practical shading solutions for your conservatory

Introducing window blinds in your conservatory helps create living space that is only limited by your imagination.

Custom made roller blinds are the ultimate fashion statement that will provide pleasant shade to keep you cool in the summer. They also filter light and reduce glare to help protect furniture and plants all year round.

Choose high performance SPC fabrics to further reduce heat gain in summer and retain more warmth in winter.