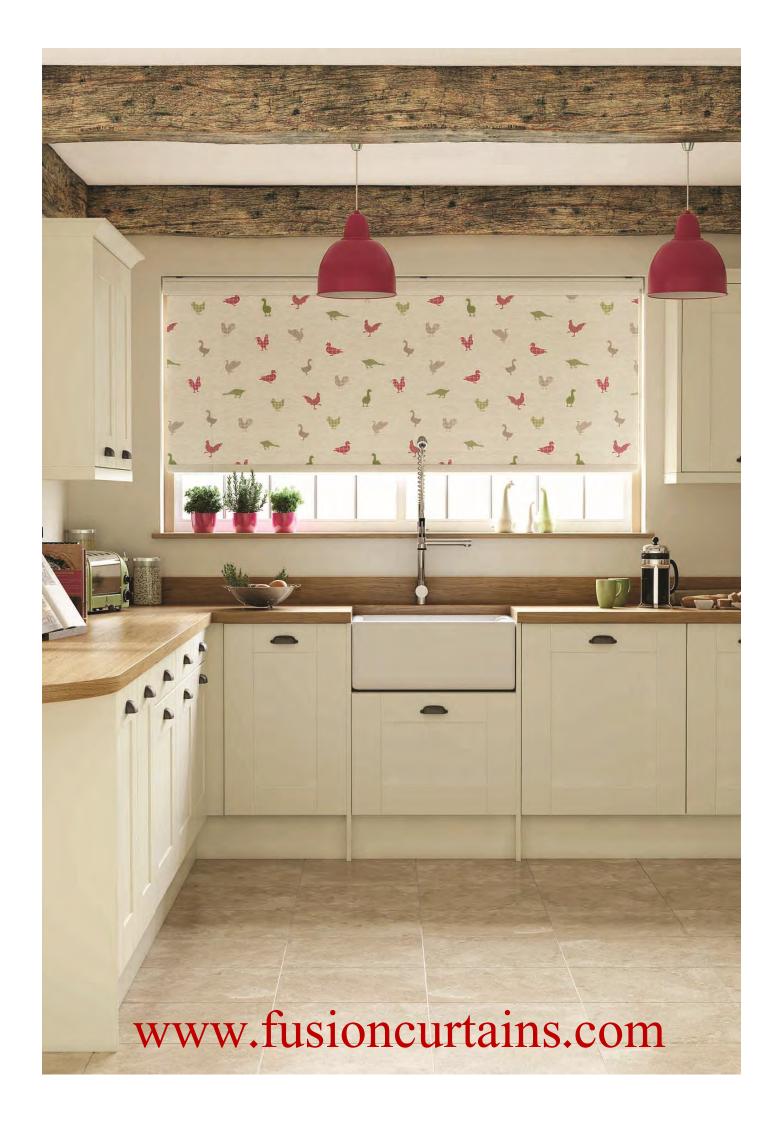

#### contemporary patterns

Roller blinds are simple in design, stylish and easy to operate. The blind can be rolled up or down to achieve the required level of shading for you.

Our roller blind collection is an exciting mix of fabrics specially selected to compliment and co-ordinate with any room in the home.

Each made to measure window blind is tailored to your individual requirements. Roller blinds can create any type of mood or look that you desire and will allow you to express your personal tastes in any room.