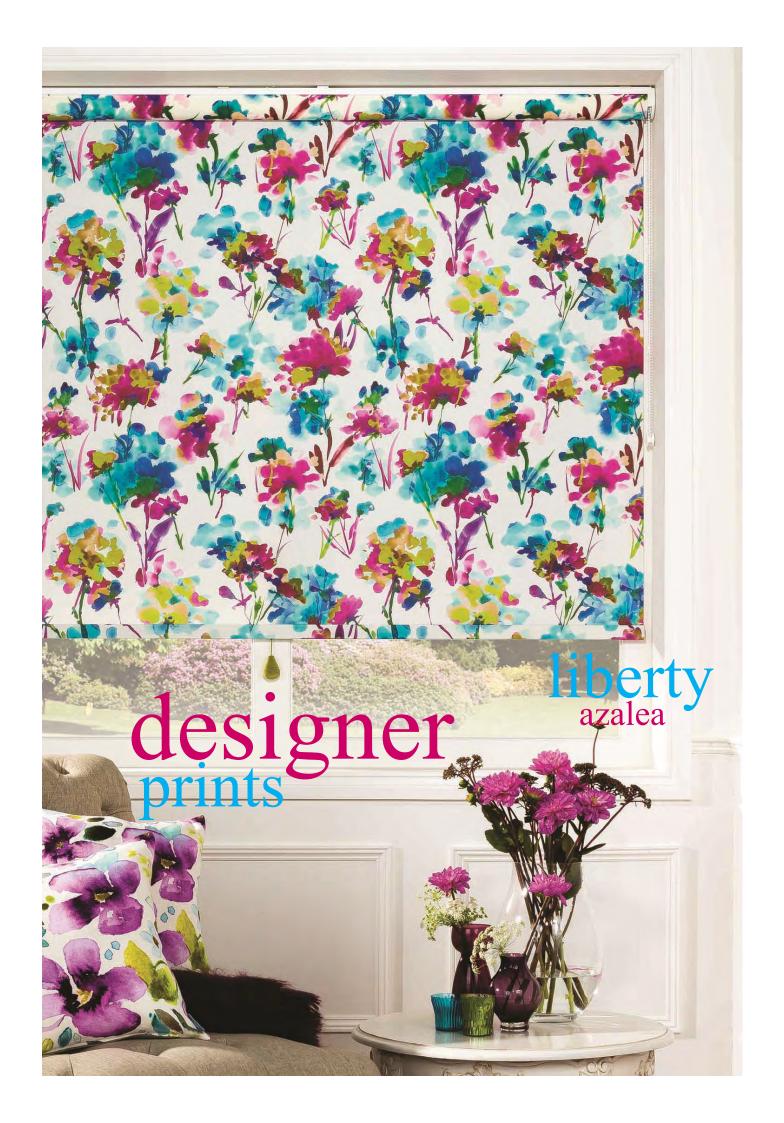

#### contemporary patterns

Roller blinds are simple in design, stylish and easy to operate. The blind can be rolled up or down to achieve the required level of shading for you.

Our roller blind collection is an exciting mix of fabrics specially selected to compliment and co-ordinate with any room in the home.

Each made to measure window blind is tailored to your individual requirements. Roller blinds can create any type of mood or look that you desire and will allow you to express your personal tastes in any room.