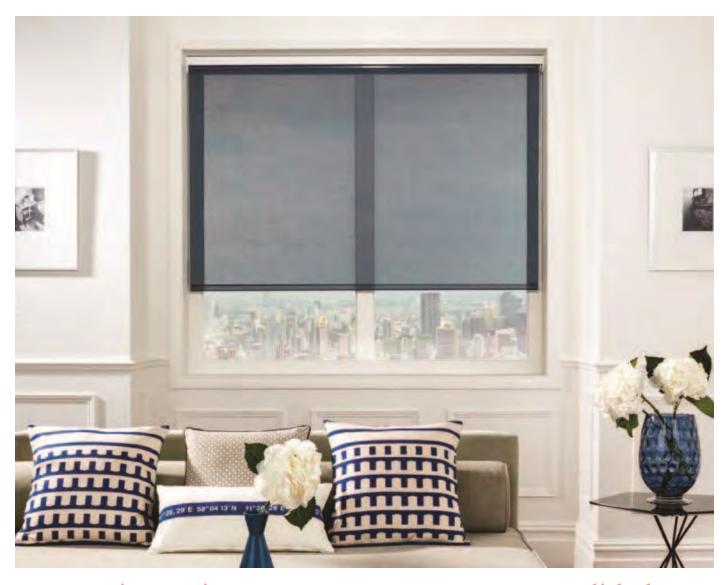

## modern, clean lines and effective shading roller blinds are always a stunning addition to the home

### trendy textures

#### contemporary patterns

Roller blinds are simple in design, stylish and easy to operate. The blind can be rolled up or down to achieve the required level of shading for you.

Our roller blind collection is an exciting mix of fabrics specially selected to compliment and co-ordinate with any room in the home.