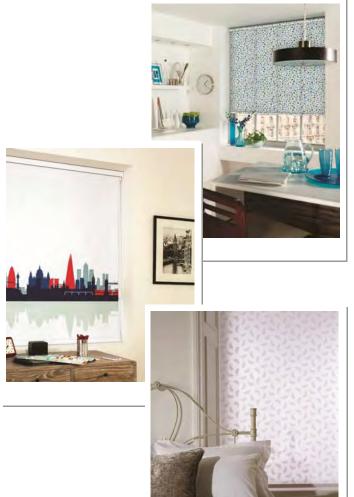

#### contemporary patterns

Roller blinds are simple in design, stylish and easy to operate. The blind can be rolled up or down to achieve the required level of shading for you.

Our roller blind collection is an exciting mix of fabrics specially selected to compliment and co-ordinate with any room in the home.

Whether it's one of our modern designs for your living room, a blackout fabric for the bedroom or a water resistant print for the bathroom, all our blinds are individually manufactured to your unique specification.

Each made to measure window blind is tailored to your individual requirements. Roller blinds can create any type of mood or look that you desire and will allow you to express your personal tastes in any room.