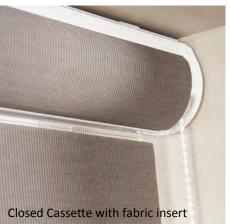

#### premium styling open & closed cassettes

Give your window blinds a stylish enhancement with one of our sleek cassettes which are fitted to the top of your blinds, discreetly housing the operating mechanism.

We offer high quality open and closed cassettes in a variety of colours, you can also choose to add fabric inserts to the cassette to co-ordinate or contrast with your blind and room décor.

Personalise your blind with our wide range of accessories to co-ordinate or contrast with any of our fabric collections.