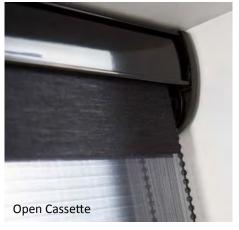

#### premium styling open & closed cassettes

Give your window blinds a stylish enhancement with one of our sleek cassettes which are fitted to the top of your blinds, discreetly housing the operating mechanism.

We offer high quality open and closed cassettes in a variety of colours, you can also choose to add fabric inserts to the cassette to co-ordinate or contrast with your blind and room décor.

Personalise your blind with our wide range of accessories to co-ordinate or contrast with any of our fabric collections.