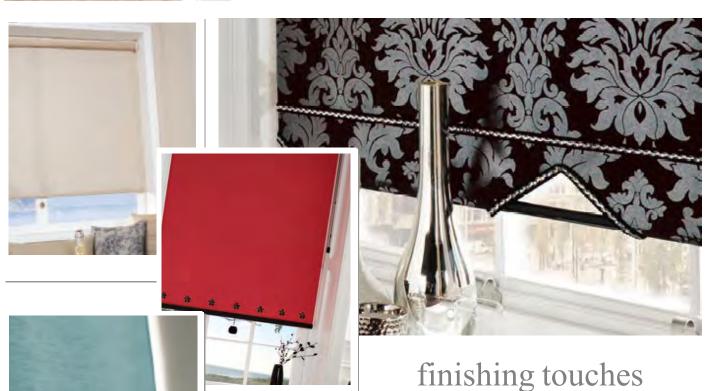

add a little personality

Add style with our contemporary braids, pulls and poles. Select from a large range of acorns, cylinders, barrels and eyelets in a choice of metallic, leather and natural finishes.