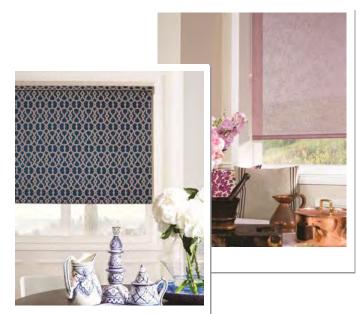

#### contemporary patterns

Roller blinds are simple in design, stylish and easy to operate. The blind can be rolled up or down to achieve the required level of shading for you.

Our roller blind collection is an exciting mix of fabrics specially selected to compliment and co-ordinate with any room in the home.

Each made to measure window blind is tailored to your individual requirements. Roller blinds can create any type of mood or look that you desire and will allow you to express your personal tastes in any room.