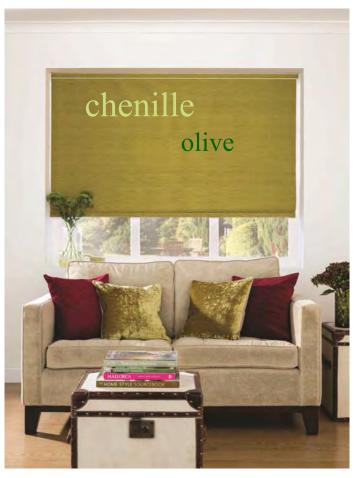

#### contemporary patterns

Roller blinds are simple in design, stylish and easy to operate. The blind can be rolled up or down to achieve the required level of shading for you.

Our roller blind collection is an exciting mix of fabrics specially selected to compliment and co-ordinate with any room in the home.

Each made to measure window blind is tailored to your individual requirements. Roller blinds can create any type of mood or look that you desire and will allow you to express your personal tastes in any room.