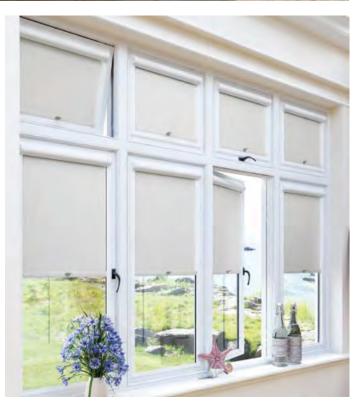

# modern, stylish & practical shading solutions for your conservatory

Introducing window blinds in your conservatory helps create living space that is only limited by your imagination.

Custom made roller blinds are the ultimate fashion statement that will provide pleasant shade to keep you cool in the summer. They also filter light and reduce glare to help protect furniture and plants all year round.