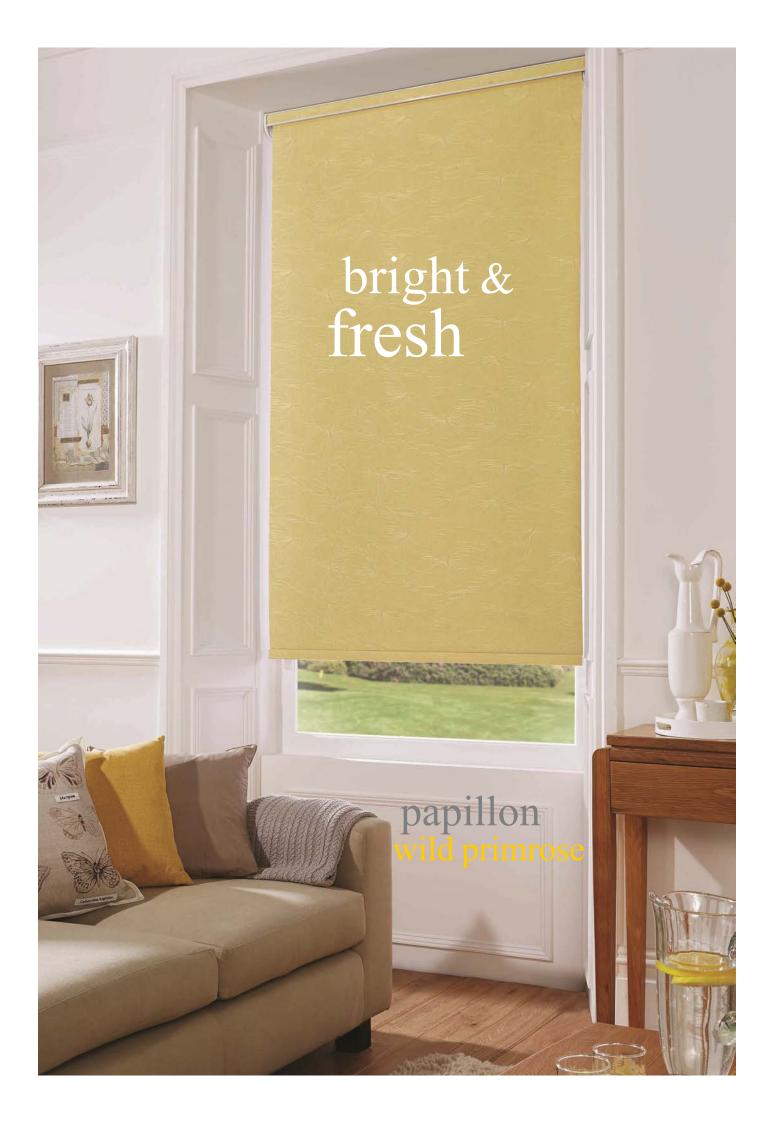

## modern, clean lines and effective shading roller blinds are always a stunning addition to the home

### trendy textures

#### contemporary patterns

Roller blinds are simple in design, stylish and easy to operate. The blind can be rolled up or down to achieve the required level of shading for you.

Our roller blind collection is an exciting mix of fabrics specially selected to compliment and co-ordinate with any room in the home.

Each made to measure window blind is tailored to your individual requirements. Roller blinds can create any type of mood or look that you desire and will allow you to express your personal tastes in any room.

a perfect combination quality & style