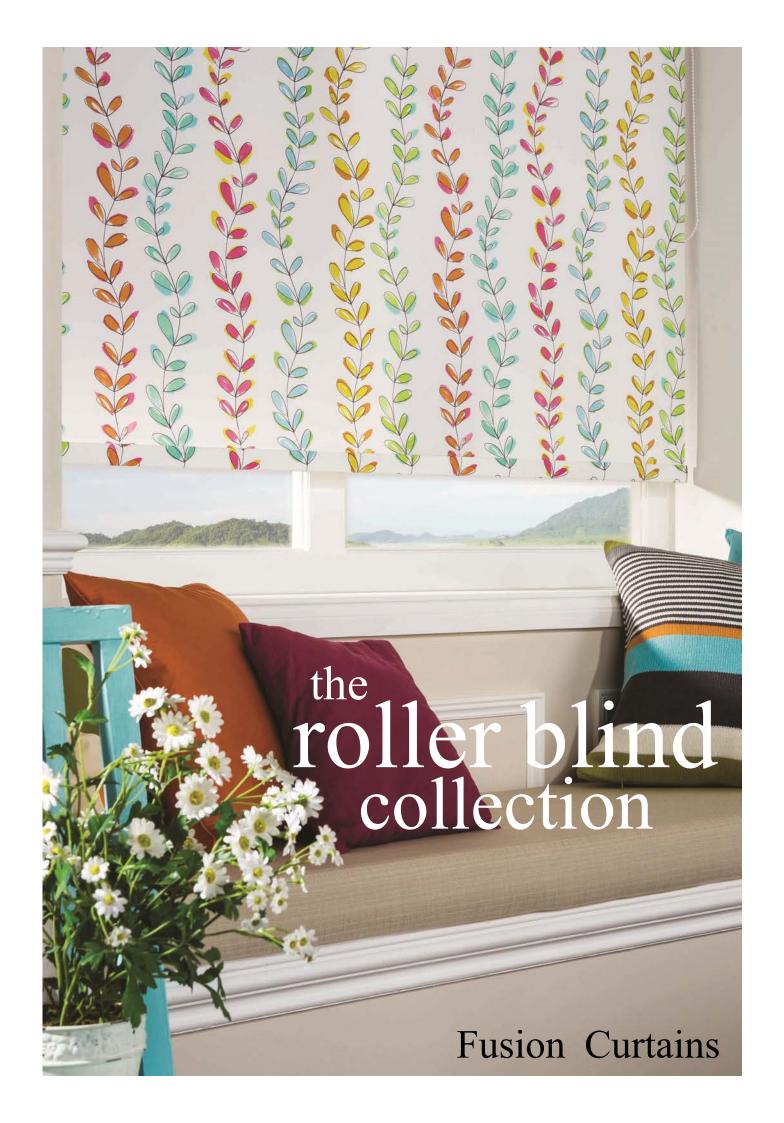

#### contemporary patterns

Roller blinds are simple in design, stylish and easy to operate. The blind can be rolled up or down to achieve the required level of shading for you.

Our roller blind collection is an exciting mix of fabrics specially selected to compliment and co-ordinate with any room in the home.

Whether it's one of our modern designs for your living room, a blackout fabric for the bedroom or a water resistant print for the bathroom, all our blinds are individually manufactured to your unique specification.

Each made to measure window blind is tailored to your individual requirements. Roller blinds can create any type of mood or look that you desire and will allow you to express your personal tastes in any room.