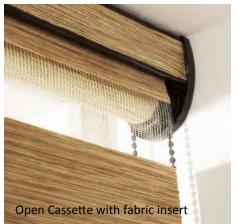

#### premium styling open & closed cassettes

Give your window blinds a stylish enhancement with one of our sleek cassettes which are fitted to the top of your blinds, discreetly housing the operating mechanism.

We offer high quality open and closed cassettes in a variety of colours, you can also choose to add fabric inserts to the cassette to co-ordinate or contrast with your blind and room décor.

Personalise your blind with our wide range of accessories to co-ordinate or contrast with any of our fabric collections.