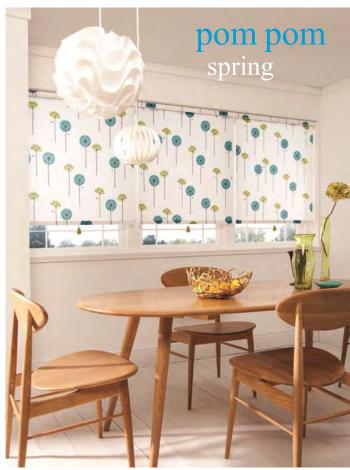

#### contemporary patterns

Roller blinds are simple in design, stylish and easy to operate. The blind can be rolled up or down to achieve the required level of shading for you.

Our roller blind collection is an exciting mix of fabrics specially selected to compliment and co-ordinate with any room in the home.

Each made to measure window blind is tailored to your individual requirements. Roller blinds can create any type of mood or look that you desire and will allow you to express your personal tastes in any room.