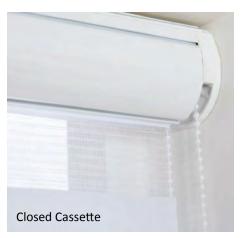

#### premium styling open & closed cassettes

Give your window blinds a stylish enhancement with one of our sleek cassettes which are fitted to the top of your blinds, discreetly housing the operating mechanism.

We offer high quality open and closed cassettes in a variety of colours, you can also choose to add fabric inserts to the cassette to co-ordinate or contrast with your blind and room décor.

Personalise your blind with our wide range of accessories to co-ordinate or contrast with any of our fabric collections.