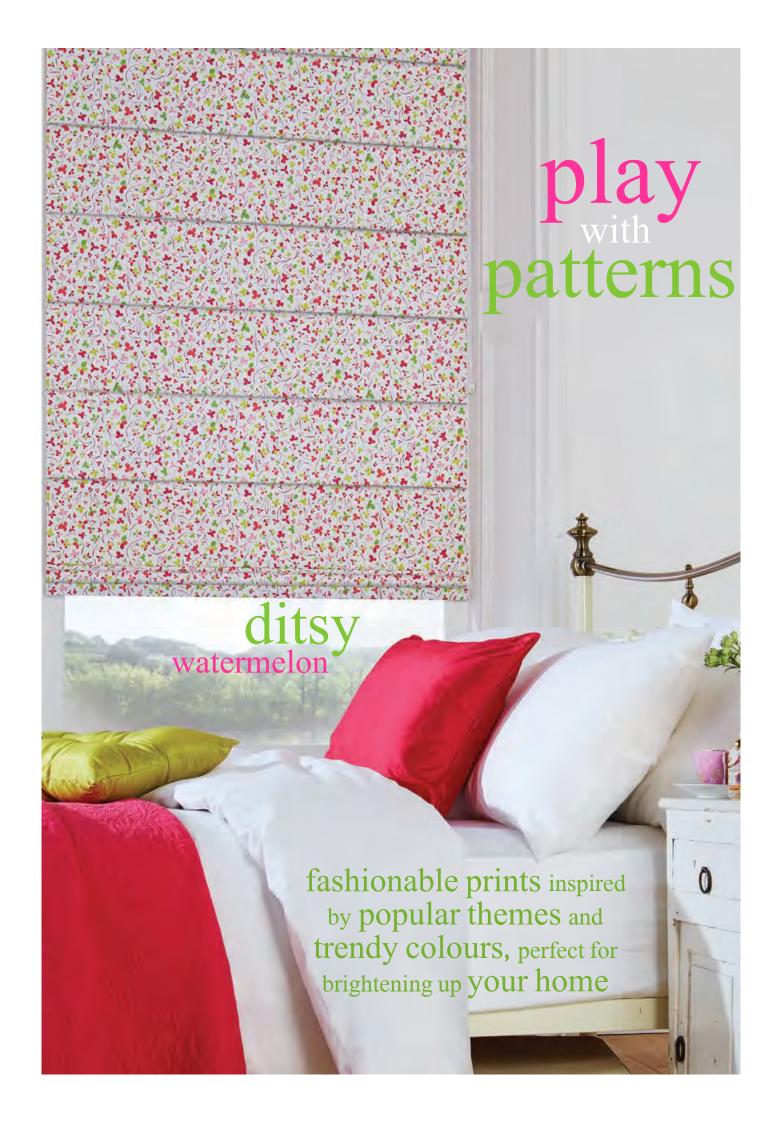

## an impressive range of roman blind fabrics including dazzling metallics, stylish sheers, trendy textures and contemporary prints

## stylish designs beautiful fabrics

The roman blind is a luxurious window dressing that will transform any interior design scheme.

This sumptuous range of fabrics is the very pinnacle of taste and elegance in a window furnishing.

- Stunning fabric designs
- A collection of colours to suit every palette
- Translucent fabrics to gently filter the sunshine
- Blackout fabrics to enhance privacy and sleep
- Energy saving fabrics to insulate your home