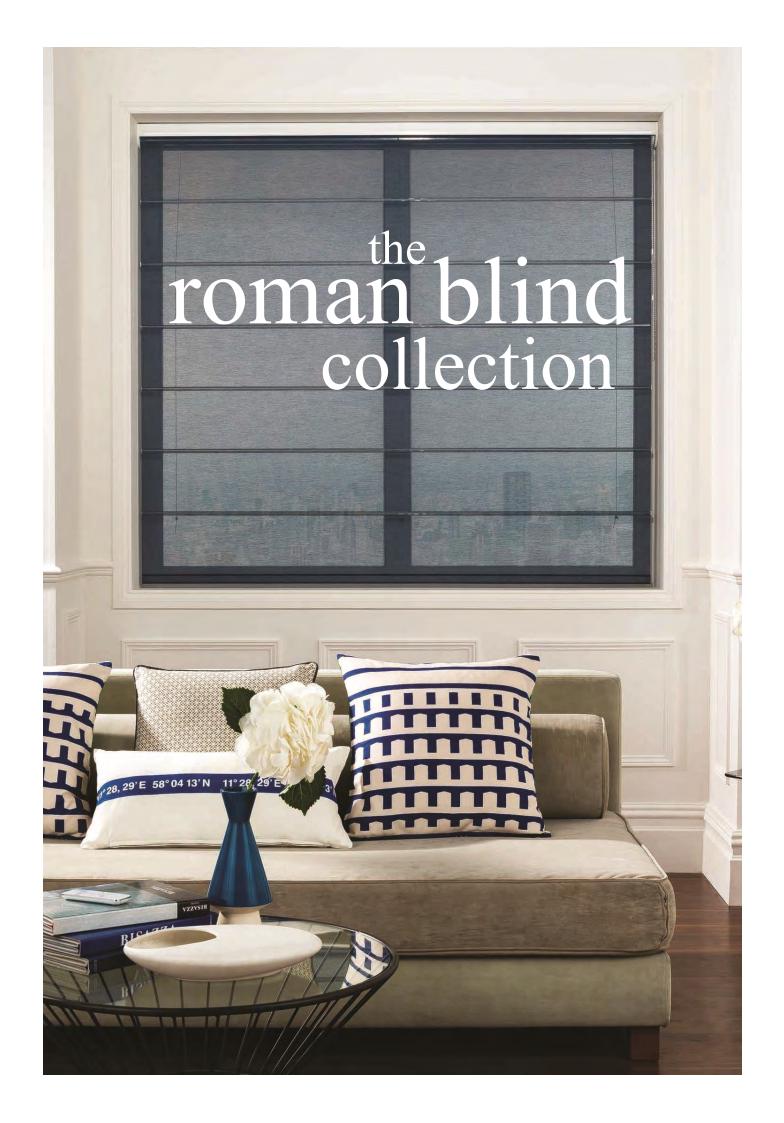

## an impressive range of roman blind fabrics including dazzling metallics, stylish sheers, trendy textures and contemporary prints

## stylish designs beautiful fabrics

The roman blind is a luxurious window dressing that will transform any interior design scheme.

This sumptuous range of fabrics is the very pinnacle of taste and elegance in a window furnishing.

# a traditional window dressing with a modern twist, combining luxurious styling with contemporary clean lines