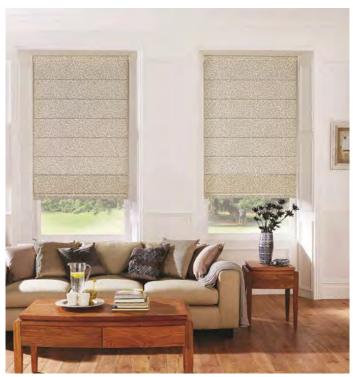

Roman blinds can be used in any room of the house, whether you require a privacy blackout fabric for the bedroom or a light filtering fabric for the conservatory.

Our impressive roman collection presents:

- Stunning fabric designs
- A collection of colours to suit every palette
- Translucent fabrics to gently filter the sunshine
- Blackout fabrics to enhance privacy and sleep
- Energy saving fabrics to insulate your home