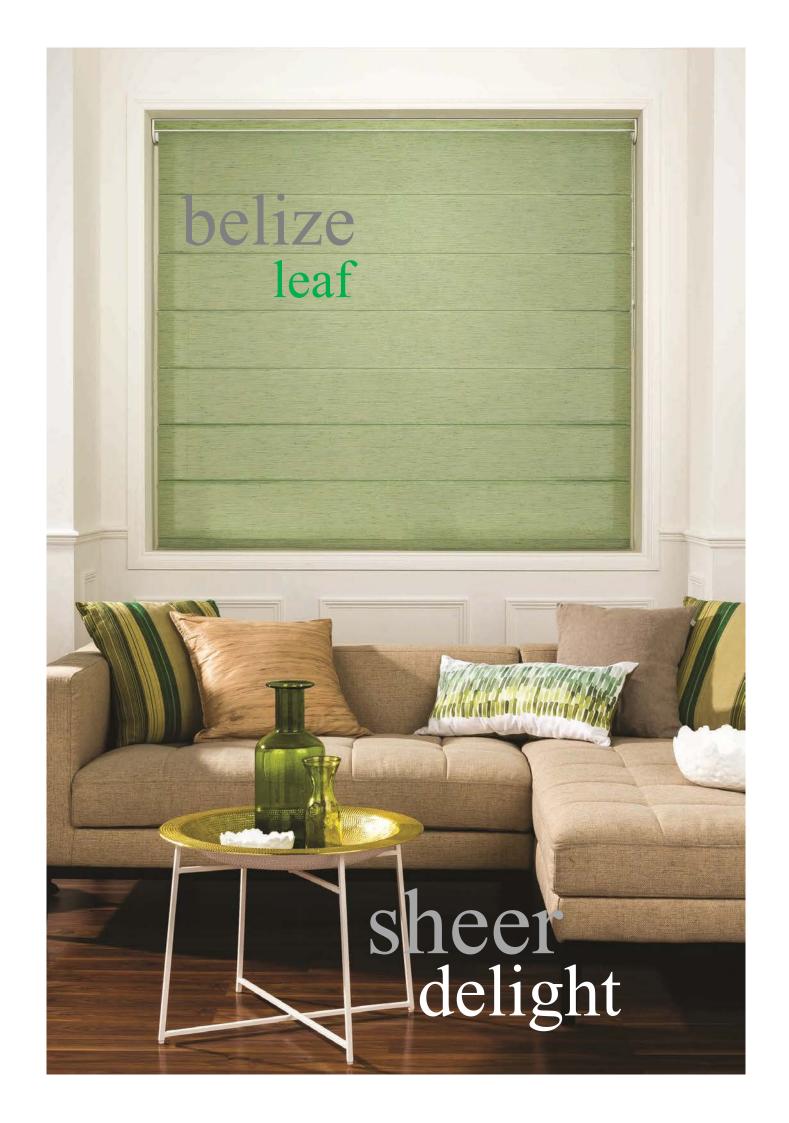

## stylish designs beautiful fabrics

The roman blind is a luxurious window dressing that will transform any interior design scheme.

This sumptuous range of fabrics is the very pinnacle of taste and elegance in a window furnishing.

Roman blinds can be used in any room of the house, whether you require a privacy blackout fabric for the bedroom or a light filtering fabric for the conservatory.

Our impressive roman collection presents:

- Stunning fabric designs
- A collection of colours to suit every palette
- Translucent fabrics to gently filter the sunshine
- Blackout fabrics to enhance privacy and sleep
- Energy saving fabrics to insulate your home