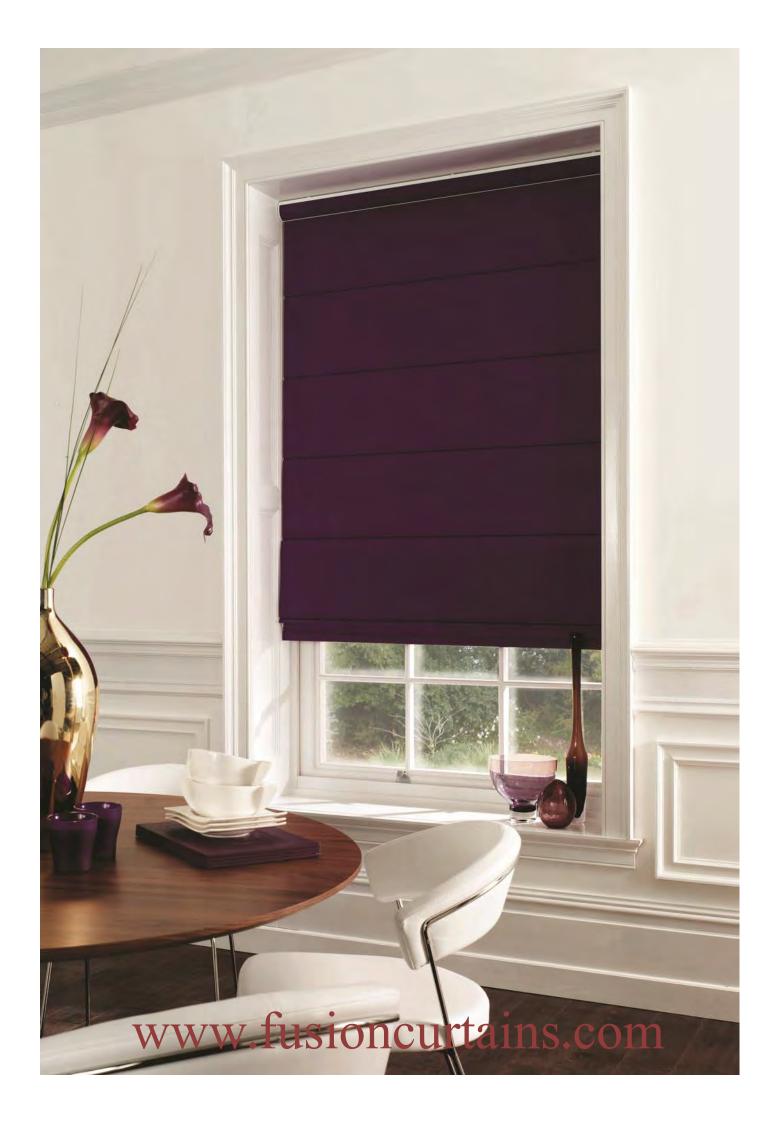

## stylish designs beautiful fabrics

The roman blind is a luxurious window dressing that will transform any interior design scheme.

This sumptuous range of fabrics is the very pinnacle of taste and elegance in a window furnishing.

Roman blinds can be used in any room of the house, whether you require a privacy blackout fabric for the bedroom or a light filtering fabric for the conservatory.

Our impressive roman collection presents:

Roman blinds are easily raised or lowered to provide you with the perfect control of the light. The blinds fit neatly against the window, enabling the blind to perform well both from a privacy perspective as well as from an insulation view point keeping you warmer in winter and cooler in summer.