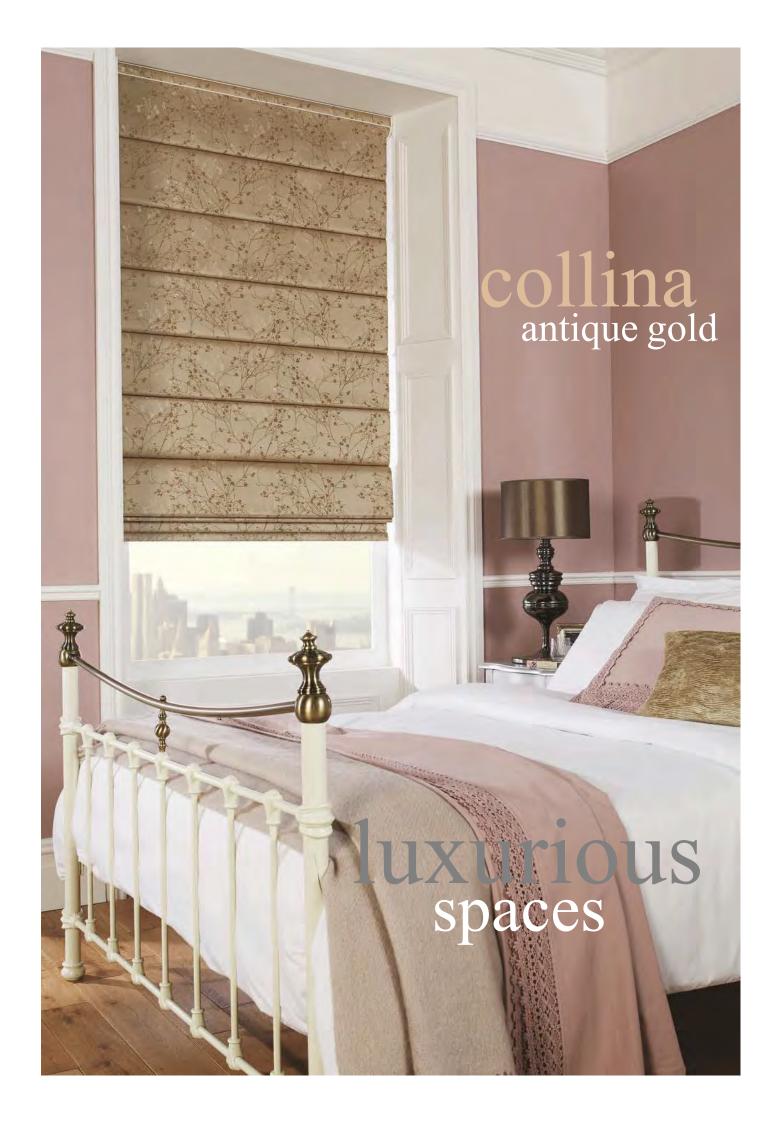

### bespoke shading the very best quality

Enjoy the classic look of a roman blind with all the features of a modern product: contemporary clean lines, easy operation and complete child safety.

Each window blind is made to your individual requirements and the fabric and accessories you can choose from will allow you to create any type of mood or look that you desire to really reflect your personality.