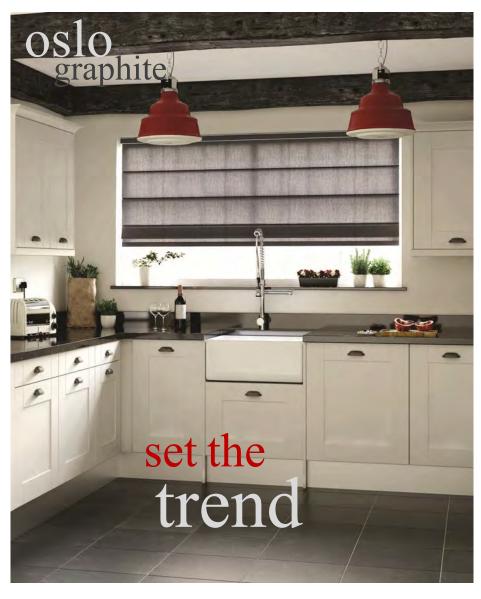

Roman blinds can be used in any room of the house, whether you require a privacy blackout fabric for the bedroom or a light filtering fabric for the conservatory.

Our impressive roman collection presents:

- Stunning fabric designs
- A collection of colours to suit every palette
- Translucent fabrics to gently filter the sunshine
- Blackout fabrics to enhance privacy and sleep
- Energy saving fabrics to insulate your home