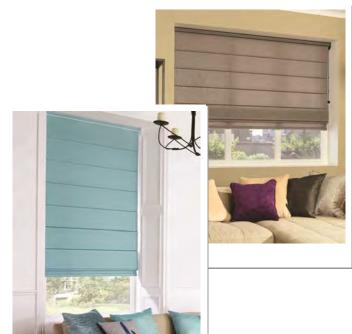

Roman blinds can be used in any room of the house, whether you require a privacy blackout fabric for the bedroom or a light filtering fabric for the conservatory.

Our impressive roman collection presents:

- Stunning fabric designs
- A collection of colours to suit every palette
- Translucent fabrics to gently filter the sunshine
- Blackout fabrics to enhance privacy and sleep
- Energy saving fabrics to insulate your home