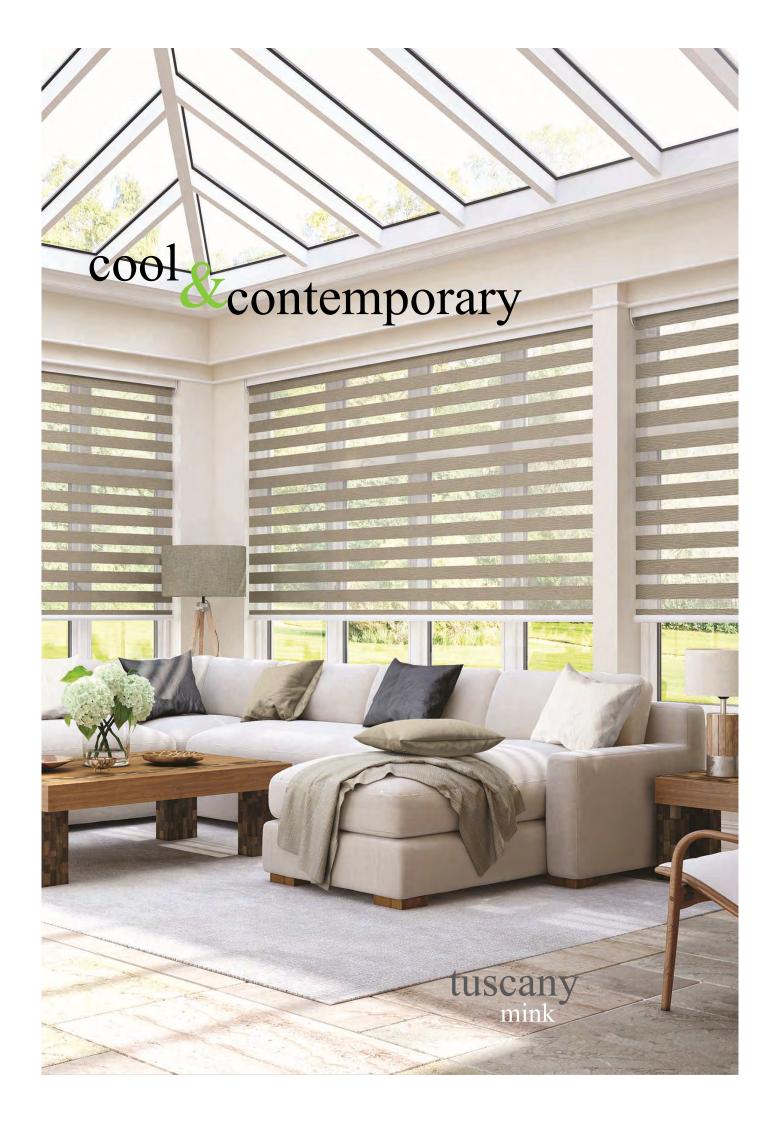

# vision is a stylish fabric that gently filters & softens daylight whilst also offering you the option of a privacy blind

The vision blind combines the ideal balance of privacy and light control with the fashionable, eye-catching trend of bold stripes and colour blocking.

With a vision blind you will enjoy the very best in quality, manufacture and design, along with the practicality of a low maintenance window blind.

The exceptional vision range features sheer metallics, delicate subtle tones and natural wood weave effects, the perfect collection for any room in the home.