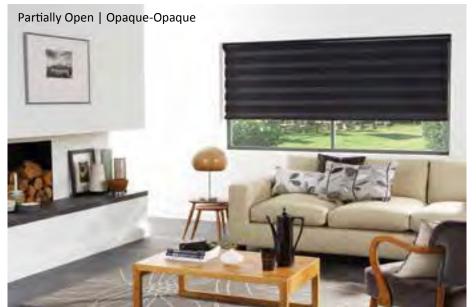

The front layer moves independently of the back allowing the stripes to glide between each other creating an open and closed effect, with limitless light control.

Sliding the fabric into a closed 'opaque-opaque' position allows full privacy and an impressive block of beautiful fabric at your window, whilst the 'translucent-opaque' position creates a stunning striped statement.