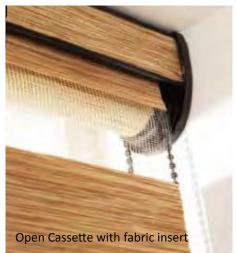

# Open Cassette

### safe & stylish bespoke details

The contemporary style of the vision blind can be set off perfectly with an open or closed cassette, which conceals the mechanism of the blind neatly. You have a number of ways to personalise the blind with the headrail; white or black to match or contrast with the fabric, the flat open cassette option or the fuller curved closed cassette and finally, with or without a matching fabric profile.