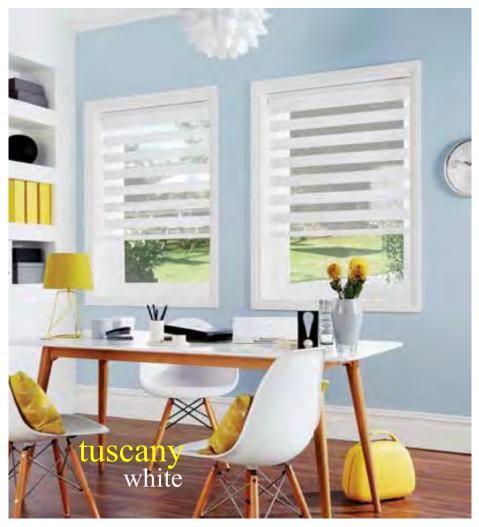

# vision is an innovative new window blind that features two layers of translucent & opaque horizontal striped fabric

# contemporary shading stylish practicality

Easy to use, a single control is used to slide the opaque and translucent woven stripes past each other. The same operation is used to raise or lower the window blind to any height in the window with ease, in the same way the classic roller blind would.

The front layer moves independently of the back allowing the stripes to glide between each other creating an open and closed effect, with limitless light control.

Sliding the fabric into a closed 'opaque-opaque' position allows full privacy and an impressive block of beautiful fabric at your window, whilst the 'translucent-opaque' position creates a stunning striped statement.

# vision is a stylish fabric that gently filters & softens daylight whilst also offering you the option of a privacy blind

The vision blind combines the ideal balance of privacy and light control with the fashionable, eye-catching trend of bold stripes and colour blocking.