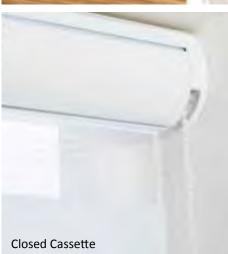

# Open Cassette

### safe & stylish bespoke details

The contemporary style of the vision blind can be set off perfectly with an open or closed cassette, which conceals the mechanism of the blind neatly. You have a number of ways to personalise the blind with the headrail; white or black to match or contrast with the fabric, the flat open cassette option or the fuller curved closed cassette and finally, with or without a matching fabric profile.

The choice is yours!