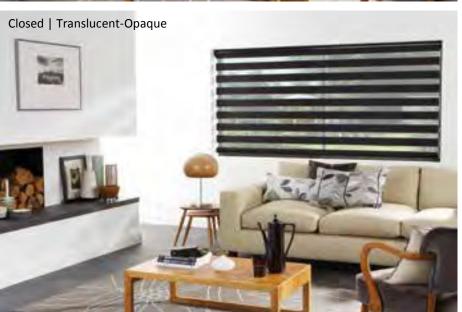

The front layer moves independently of the back allowing the stripes to glide between each other creating an open and closed effect, with limitless light control.

Sliding the fabric into a closed 'opaque-opaque' position allows full privacy and an impressive block of beautiful fabric at your window, whilst the 'translucent-opaque' position creates a stunning striped statement.