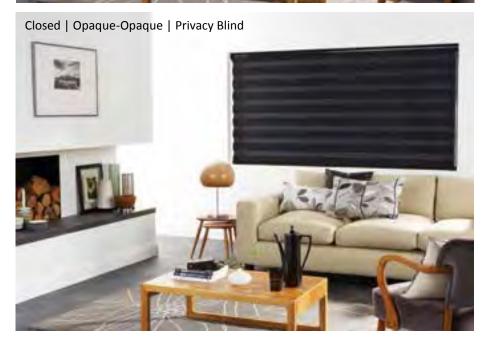

The front layer moves independently of the back allowing the stripes to glide between each other creating an open and closed effect, with limitless light control.

Sliding the fabric into a closed 'opaque-opaque' position allows full privacy and an impressive block of beautiful fabric at your window, whilst the 'translucent-opaque' position creates a stunning striped statement.

# vision is a stylish fabric that gently filters & softens daylight whilst also offering you the option of a privacy blind

The vision blind combines the ideal balance of privacy and light control with the fashionable, eye-catching trend of bold stripes and colour blocking.