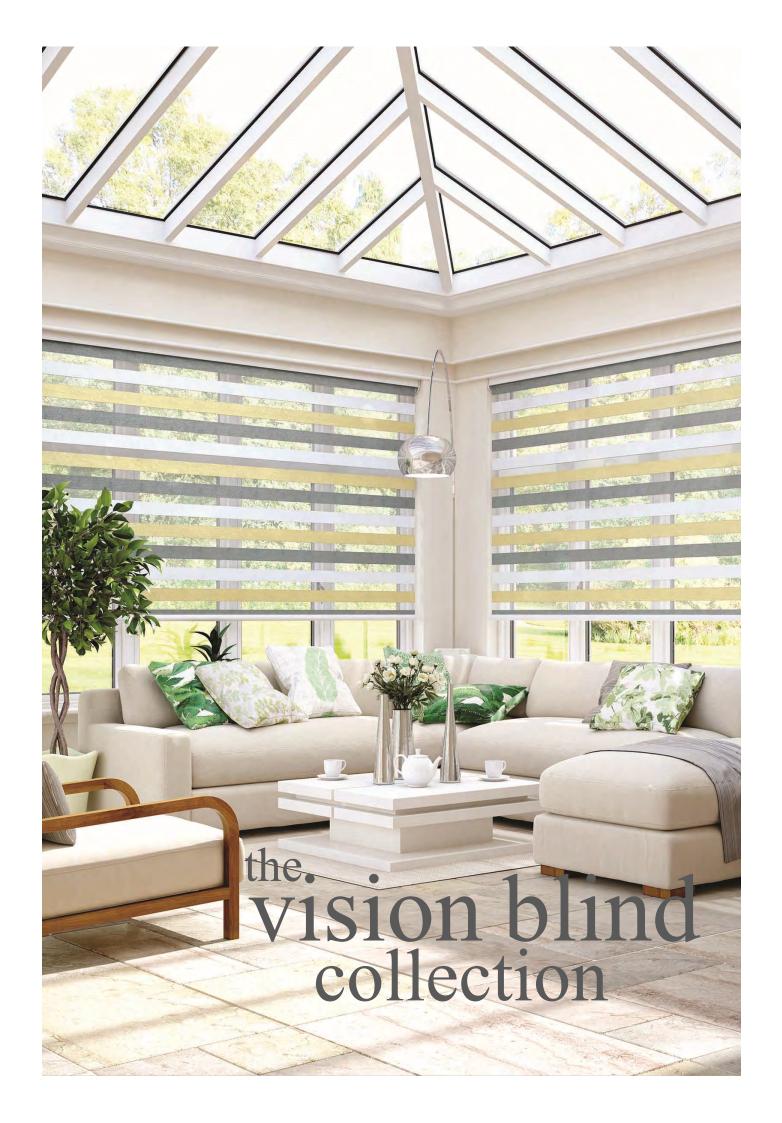

# vision is an innovative new window blind that features two layers of translucent & opaque horizontal striped fabric

# vision is a stylish fabric that gently filters & softens daylight whilst also offering you the option of a privacy blind

The vision blind combines the ideal balance of privacy and light control with the fashionable, eye-catching trend of bold stripes and colour blocking.

# vision blind collection

## a gorgeous range of fabrics, colours & textures to suit any room in your home