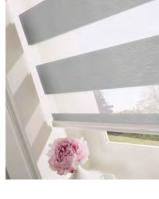

# vision is an innovative new window blind that features two layers of translucent & opaque horizontal striped fabric

The front layer moves independently of the back allowing the stripes to glide between each other creating an open and closed effect, with limitless light control.

Sliding the fabric into a closed 'opaque-opaque' position allows full privacy and an impressive block of beautiful fabric at your window, whilst the 'translucent-opaque' position creates a stunning striped statement.

# vision is a stylish fabric that gently filters & softens daylight whilst also offering you the option of a privacy blind

The vision blind combines the ideal balance of privacy and light control with the fashionable, eye-catching trend of bold stripes and colour blocking.