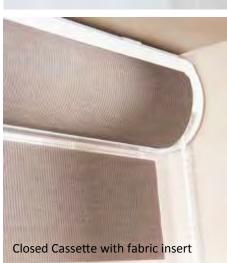

# Open Cassette

### safe & stylish bespoke details

The contemporary style of the vision blind can be set off perfectly with an open or closed cassette, which conceals the mechanism of the blind neatly. You have a number of ways to personalise the blind with the headrail; white or black to match or contrast with the fabric, the flat open cassette option or the fuller curved closed cassette and finally, with or without a matching fabric profile.

The choice is yours!