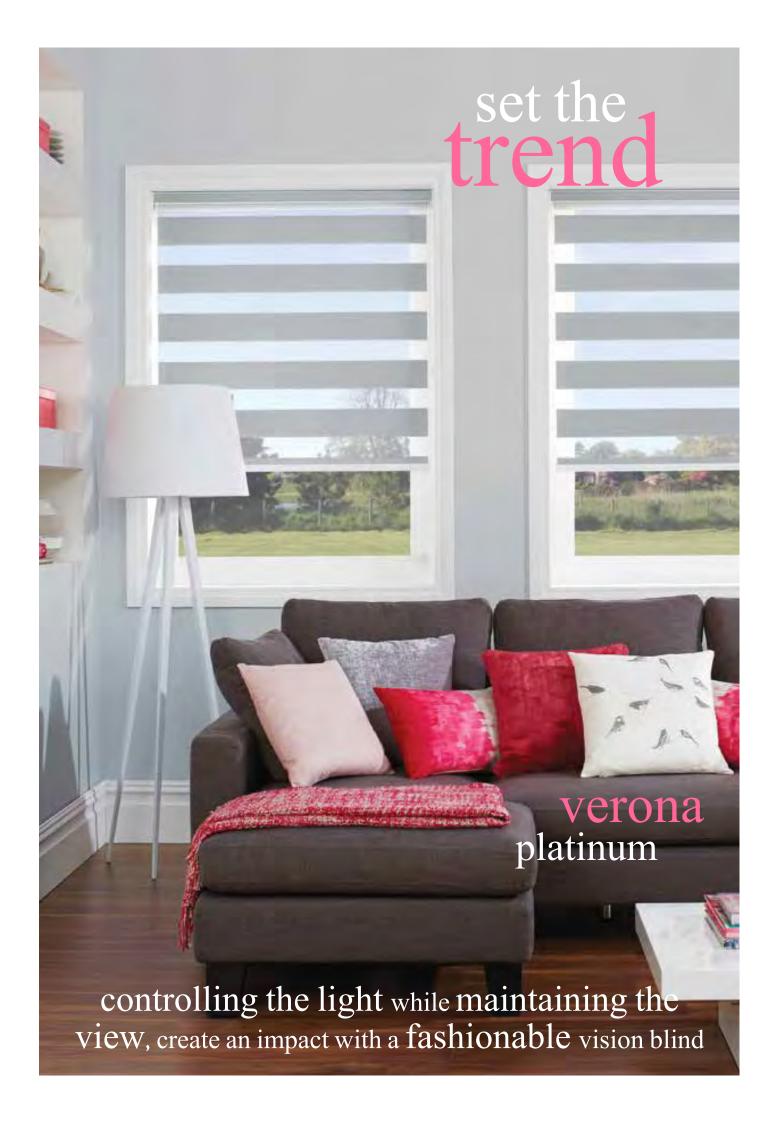

is an innovative new window blind that features two layers of translucent & opaque horizontal striped fabric



# contemporary shading stylish practicality

Easy to use, a single control is used to slide the opaque and translucent woven stripes past each other. The same operation is used to raise or lower the window blind to any height in the window with ease, in the same way the classic roller blind would.



The front layer moves independently of the back allowing the stripes to glide between each other creating an open and closed effect, with limitless light control.

Sliding the fabric into a closed 'opaque-opaque' position allows full privacy and an impressive block of beautiful fabric at your window, whilst the 'translucent-opaque' position creates a stunning striped statement.









# vision is a stylish fabric that gently filters & softens daylight whilst also offering you the option of a privacy blind

The vision blind combines the ideal balance of privacy and light control with the fashionable, eye-catching trend of bold stripes and colour blocking.

With a vision blind you will enjoy the very best in quality, manufacture and design, along with the practicality of a low maintenance window blind.

The exceptional vision range features sheer metallics, delicate subtle tones and natural wood weave effects, the perfect collection for any room in the home.





# Open Cassette



### safe & stylish bespoke details

The contemporary style of the vision blind can be set off perfectly with an open or closed cassette, which conceals the mechanism of the blind neatly. Yo