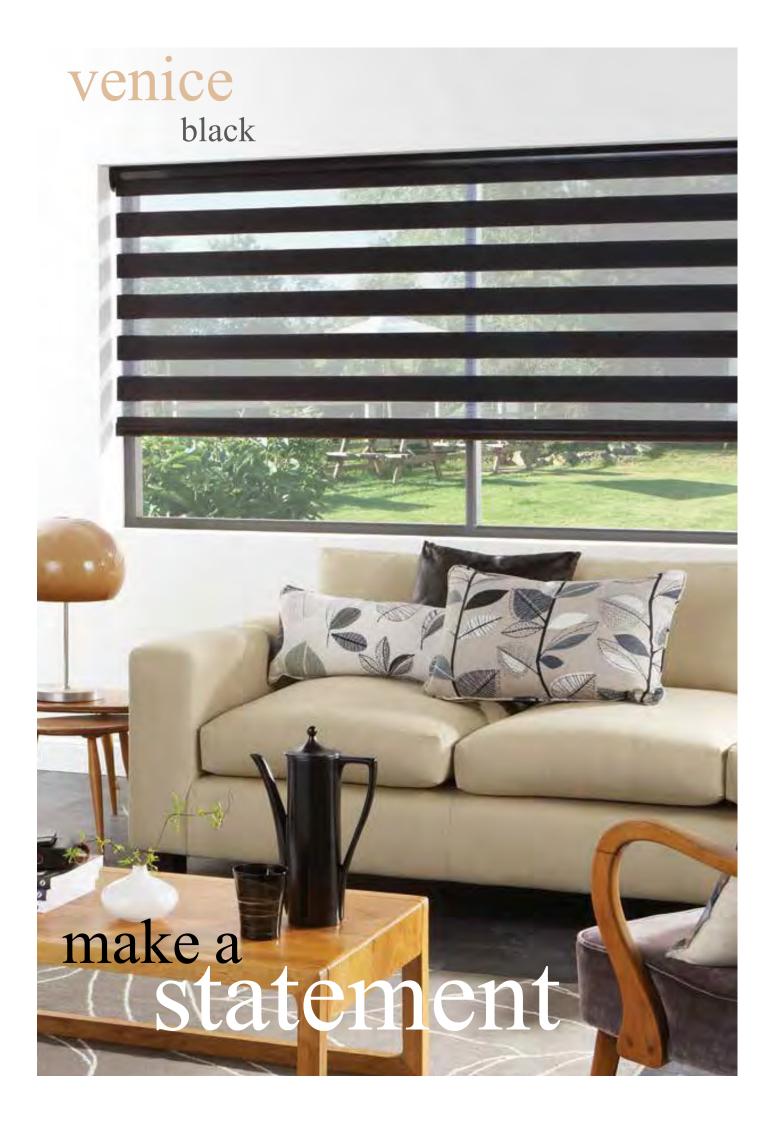

The front layer moves independently of the back allowing the stripes to glide between each other creating an open and closed effect, with limitless light control.

Sliding the fabric into a closed 'opaque-opaque' position allows full privacy and an impressive block of beautiful fabric at your window, whilst the 'translucent-opaque' position creates a stunning striped statement.

Venice

Siena

Verona

Capri

Florence

Florence Maple

Florence Teak