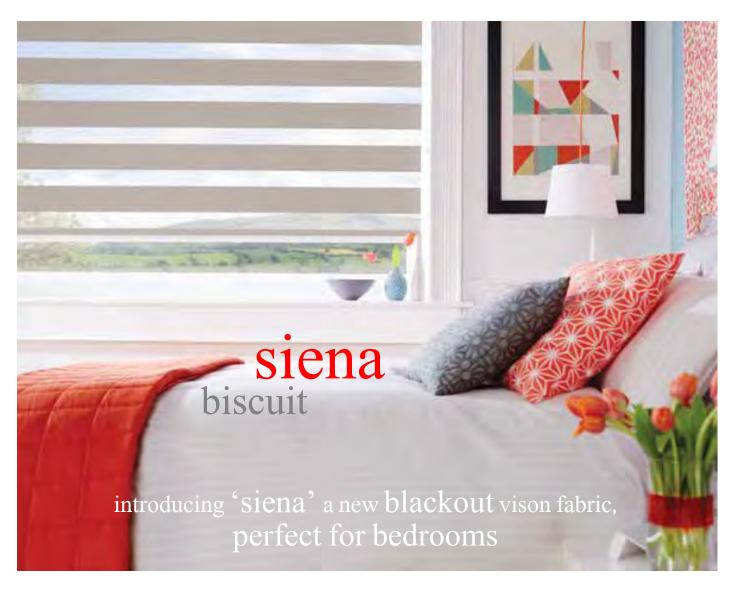

an innovative new window blind that features two layers of translucent & opaque horizontal striped fabric



# contemporary shading stylish practicality

Easy to use, a single control is used to slide the opaque and translucent woven stripes past each other. The same operation is used to raise or lower the window blind to any height in the window with ease, in the same way the classic roller blind would.



The front layer moves independently of the back allowing the stripes to glide between each other creating an open and closed effect, with limitless light control.

Sliding the fabric into a closed 'opaque-opaque' position allows full privacy and an impressive block of beautiful fabric at your window, whilst the 'translucent-opaque' position creates a stunning striped statement.









# vision is a stylish fabric that gently filters & softens daylight whilst also offering you the option of a privacy blind

The vision blind combines the ideal balance of privacy and light control with the fashionable, eye-catching trend of bold stripes and colour blocking.

With a vision blind you will enjoy the very best in quality, manufacture and design, along with the practicality of a low maintenance window blind.

The exceptional vision range features sheer metallics, delicate subtle tones and natural wood weave effects, the perfect collection for any room in the home.





# Open Cassette



### safe & stylish bespoke details

The contemporary style of the vision blind can be set off perfectly with an open or closed cassette, which conceals the mechanism of the blind neatly. You