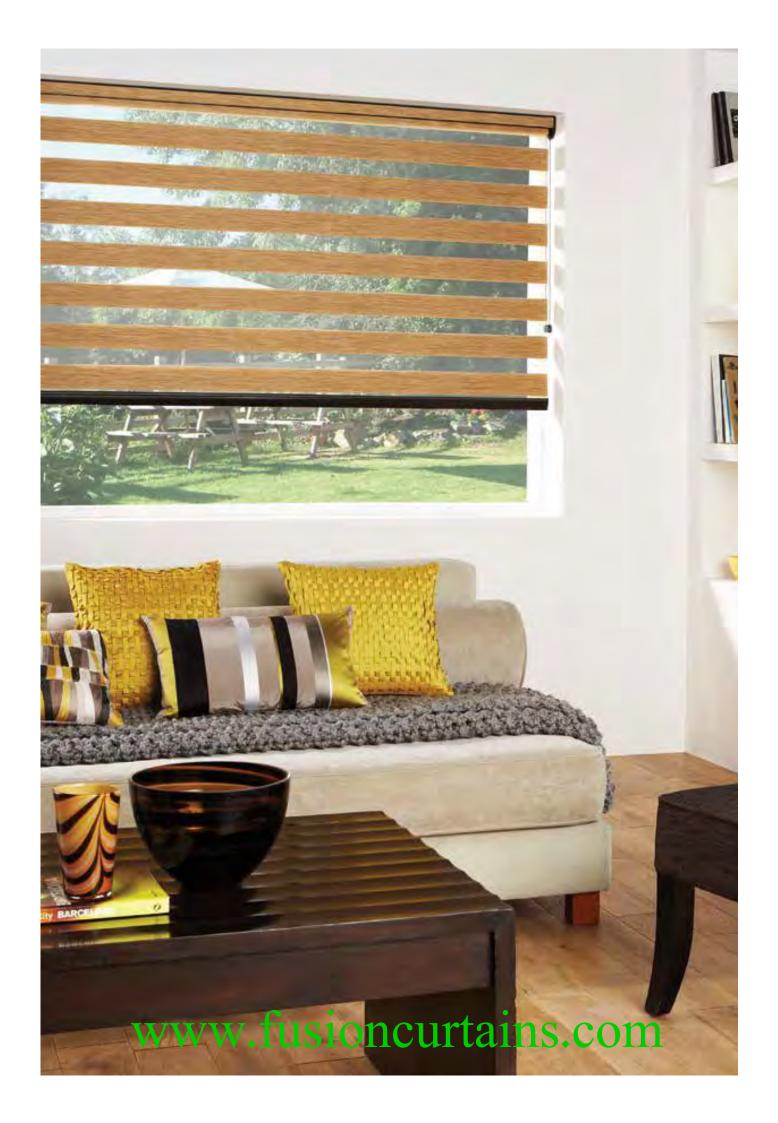

# vision is an innovative new window blind that features two layers of translucent & opaque horizontal striped fabric

The front layer moves independently of the back allowing the stripes to glide between each other creating an open and closed effect, with limitless light control.

Sliding the fabric into a closed 'opaque-opaque' position allows full privacy and an impressive block of beautiful fabric at your window, whilst the 'translucent-opaque' position creates a stunning striped statement.

# vision is a stylish fabric that gently filters & softens daylight whilst also offering you the option of a privacy blind

The vision blind combines the ideal balance of privacy and light control with the fashionable, eye-catching trend of bold stripes and colour blocking.

With a vision blind you will enjoy the very best in quality, manufacture and design, along with the practicality of a low maintenance window blind.

The exceptional vision range features sheer metallics, delicate subtle tones and natural wood weave effects, the perfect collection for any room in the home.