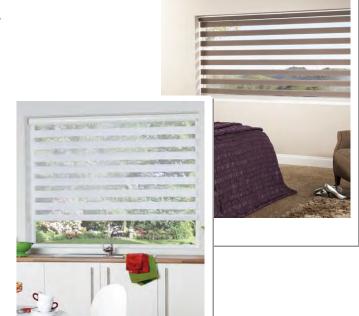

# vision is an innovative new window blind that features two layers of translucent & opaque horizontal striped fabric

The front layer moves independently of the back allowing the stripes to glide between each other creating an open and closed effect, with limitless light control.

Sliding the fabric into a closed 'opaque-opaque' position allows full privacy and an impressive block of beautiful fabric at your window, whilst the 'translucent-opaque' position creates a stunning striped statement.

# vision is a stylish fabric that gently filters & softens daylight whilst also offering you the option of a privacy blind

The vision blind combines the ideal balance of privacy and light control with the fashionable, eye-catching trend of bold stripes and colour blocking.