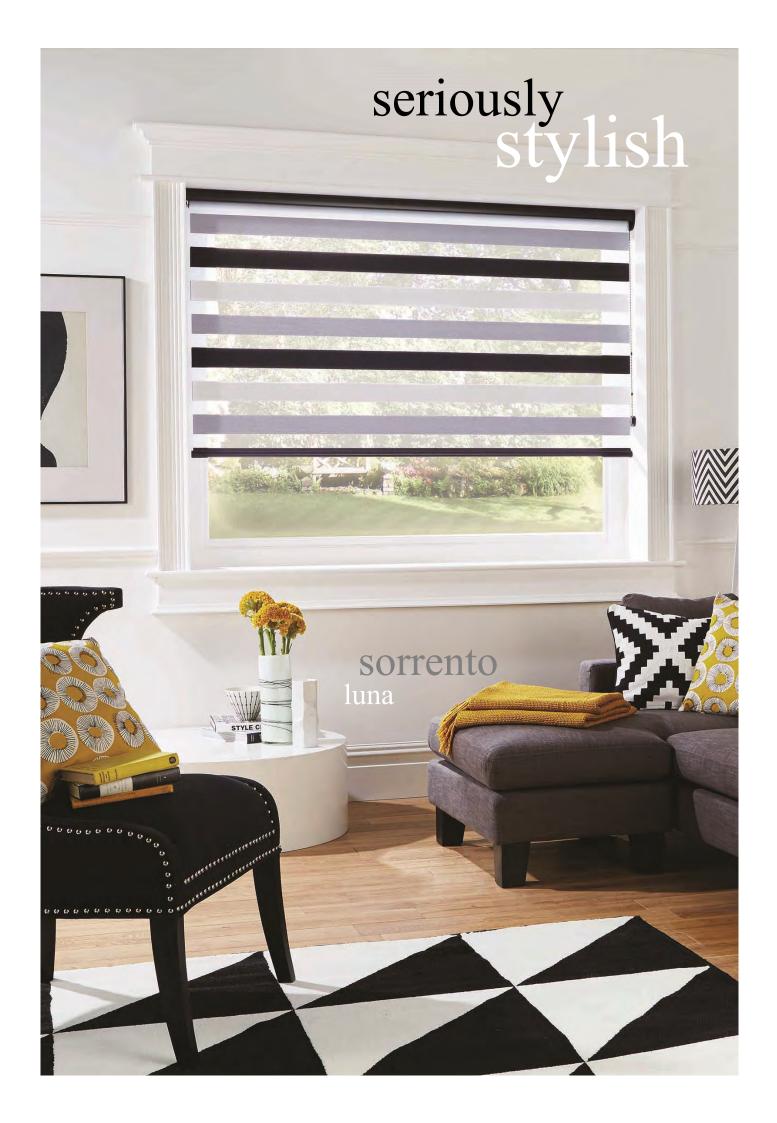

# vision is an innovative new window blind that features two layers of translucent & opaque horizontal striped fabric

# contemporary shading stylish practicality

Easy to use, a single control is used to slide the opaque and translucent woven stripes past each other. The same operation is used to raise or lower the window blind to any height in the window with ease, in the same way the classic roller blind would.

The front layer moves independently of the back allowing the stripes to glide between each other creating an open and closed effect, with limitless light control.

Sliding the fabric into a closed 'opaque-opaque' position allows full privacy and an impressive block of beautiful fabric at your window, whilst the 'translucent-opaque' position creates a stunning striped statement.

# vision is a stylish fabric that gently filters & softens daylight whilst also offering you the option of a privacy blind

The vision blind combines the ideal balance of privacy and light control with the fashionable, eye-catching trend of bold stripes and colour blocking.